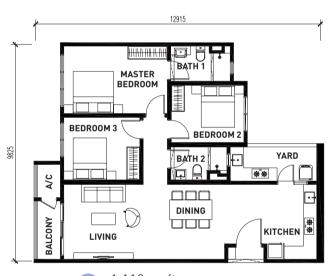

TYPE 1,119 sq.ft.
3 bedrooms | 2 bathrooms

TYPE = 1,345 sq.ft. 4 bedrooms | 3 bathrooms