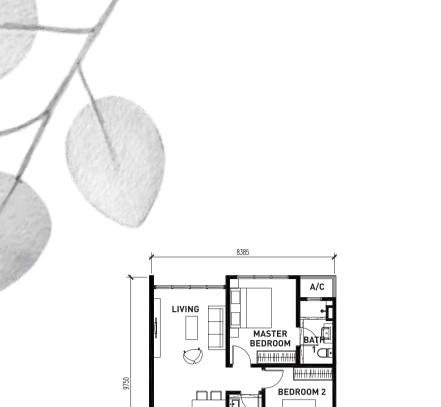

### THE ESSENTIAL ELEMENTS

Enjoy the conveniences of inner-city living.

TYPE A 797 sq.ft.
2 bedrooms | 2 bathrooms

TYPE B 1,044 sq.ft.
3 bedrooms | 2 bathrooms

TYPE 1,152 sq.ft.
3 bedrooms | 3 bathrooms

TYPE A 2 797 sq.ft. 2 bedrooms | 2 bathrooms