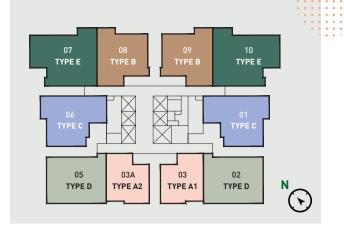

### THE ESSENTIAL ELEMENTS

Enjoy the conveniences of inner-city living.

TYPE A 797 sq.ft.
2 bedrooms | 2 bathrooms

TYPE B 1,044 sq.ft.
3 bedrooms | 2 bathrooms

TYPE 1,152 sq.ft.
3 bedrooms | 3 bathrooms

TYPE A 2 797 sq.ft. 2 bedrooms | 2 bathrooms

TYPE 1,119 sq.ft.
3 bedrooms | 2 bathrooms

TYPE = 1,345 sq.ft. 4 bedrooms | 3 bathrooms