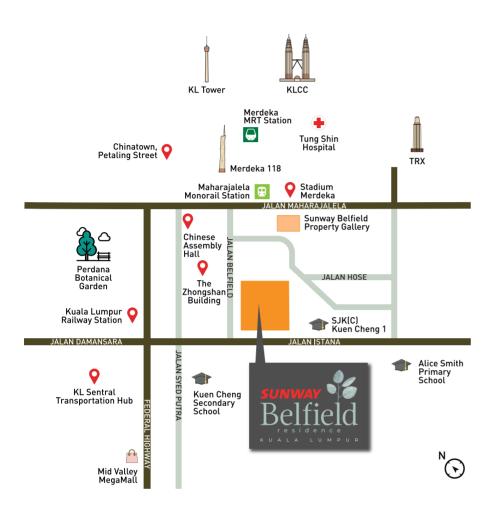

#### **CONVENIENCES WITHIN REACH**

- 400m to Maharajalela Monorail Station
- 1 station to Hang Tuah LRT Interchange Station
- 2 stations to KL Sentral Transportation Hub
- 3 stations to Bukit Bintang MRT Connecting Station
- 800m to Merdeka 118
- 800m to Chinatown, Petaling Street

#### **EDUCATIONAL INSTITUTIONS**

- 400m to SJK (C) Kuen Cheng 1
- 1.7km to Kuen Cheng Secondary School
- 4.5km to Alice Smith Primary School
- 5.2km to Taylor's International School KL

Disclaimer: The stated distances are indicative only and may not represent actual distances.

### MINUTES FROM WHAT MATTERS

Sunway Belfield is redefining the idea of being "strategically located". Situated in the heart of Kuala Lumpur, Sunway Belfield is easily accessible. With the residence's unique and enticing charms coupled with the city's endless possibilities, Sunway Belfield will keep you enchanted.

### **Shopping & Entertainment**

| 3.3km |
|-------|
| 3.6km |
| 4.4km |
| 4.6km |
| 5.4km |
|       |

#### **Education**

| SJK (C) Kuen Cheng 1             | 400m <b>†</b> |
|----------------------------------|---------------|
| Kuen Cheng Secondary School      | 1.7km         |
| Alice Smith Primary School       | 4.5km         |
| Taylor's International School KL | 5.2km         |