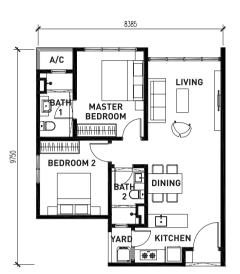

### THE ESSENTIAL ELEMENTS

Enjoy the conveniences of inner-city living.

TYPE A 797 sq.ft.
2 bedrooms | 2 bathrooms

TYPE B 1,044 sq.ft.
3 bedrooms | 2 bathrooms

TYPE 1,152 sq.ft.
3 bedrooms | 3 bathrooms

TYPE A 2 797 sq.ft. 2 bedrooms | 2 bathrooms