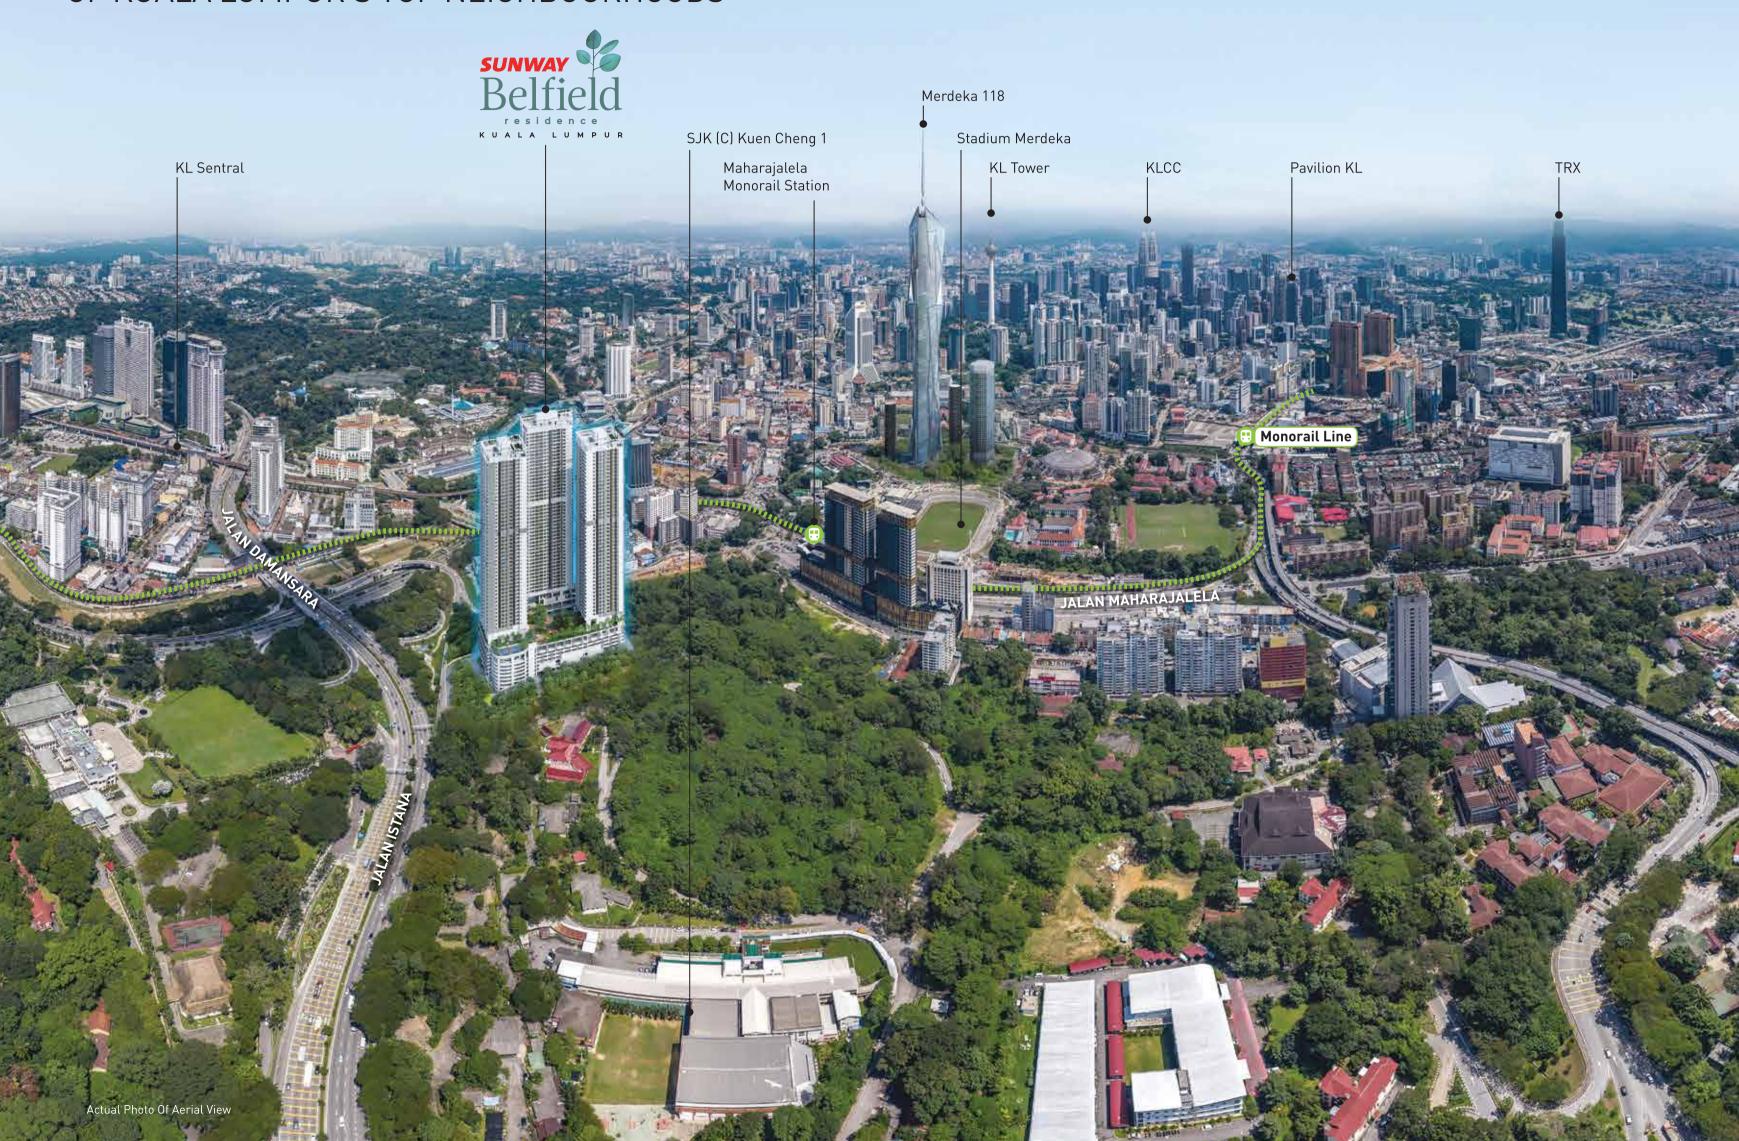

## **LIVE IN THE HEART**

OF KUALA LUMPUR'S TOP NEIGHBOURHOODS

#### **CONVENIENCES WITHIN REACH**

- 400m to Maharajalela Monorail Station
- 1 station to Hang Tuah LRT Interchange Station
- 2 stations to KL Sentral Transportation Hub
- 3 stations to Bukit Bintang MRT Connecting Station
- 800m to Merdeka 118
- 800m to Chinatown, Petaling Street

#### **EDUCATIONAL INSTITUTIONS**

- 400m to SJK (C) Kuen Cheng 1
- 1.7km to Kuen Cheng Secondary School
- 4.5km to Alice Smith Primary School
- 5.2km to Taylor's International School KL

Disclaimer: The stated distances are indicative only and may not represent actual distances.

### MINUTES FROM WHAT MATTERS

Sunway Belfield is redefining the idea of being "strategically located". Situated in the heart of Kuala Lumpur, Sunway Belfield is easily accessible. With the residence's unique and enticing charms coupled with the city's endless possibilities, Sunway Belfield will keep you enchanted.