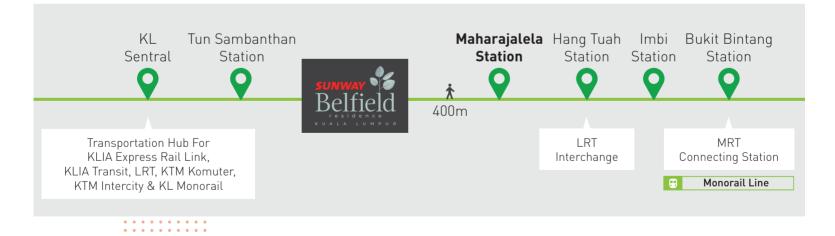

#### **CONVENIENCES WITHIN REACH**

- 400m to Maharajalela Monorail Station
- 1 station to Hang Tuah LRT Interchange Station
- 2 stations to KL Sentral Transportation Hub
- 3 stations to Bukit Bintang MRT Connecting Station
- 800m to Merdeka 118
- 800m to Chinatown, Petaling Street