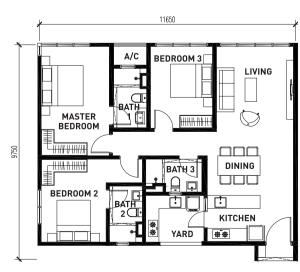

TYPE 1,119 sq.ft.
3 bedrooms | 2 bathrooms

TYPE = 1,345 sq.ft. 4 bedrooms | 3 bathrooms