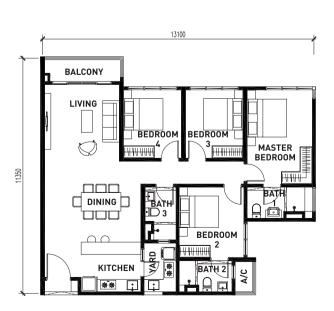

TYPE 1,119 sq.ft.
3 bedrooms | 2 bathrooms

TYPE = 1,345 sq.ft. 4 bedrooms | 3 bathrooms