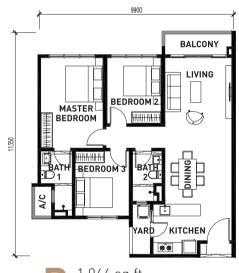

### THE ESSENTIAL ELEMENTS

Enjoy the conveniences of inner-city living.

TYPE A 797 sq.ft.
2 bedrooms | 2 bathrooms

TYPE B 1,044 sq.ft.
3 bedrooms | 2 bathrooms

TYPE 1,152 sq.ft.
3 bedrooms | 3 bathrooms

TYPE A 2 797 sq.ft. 2 bedrooms | 2 bathrooms