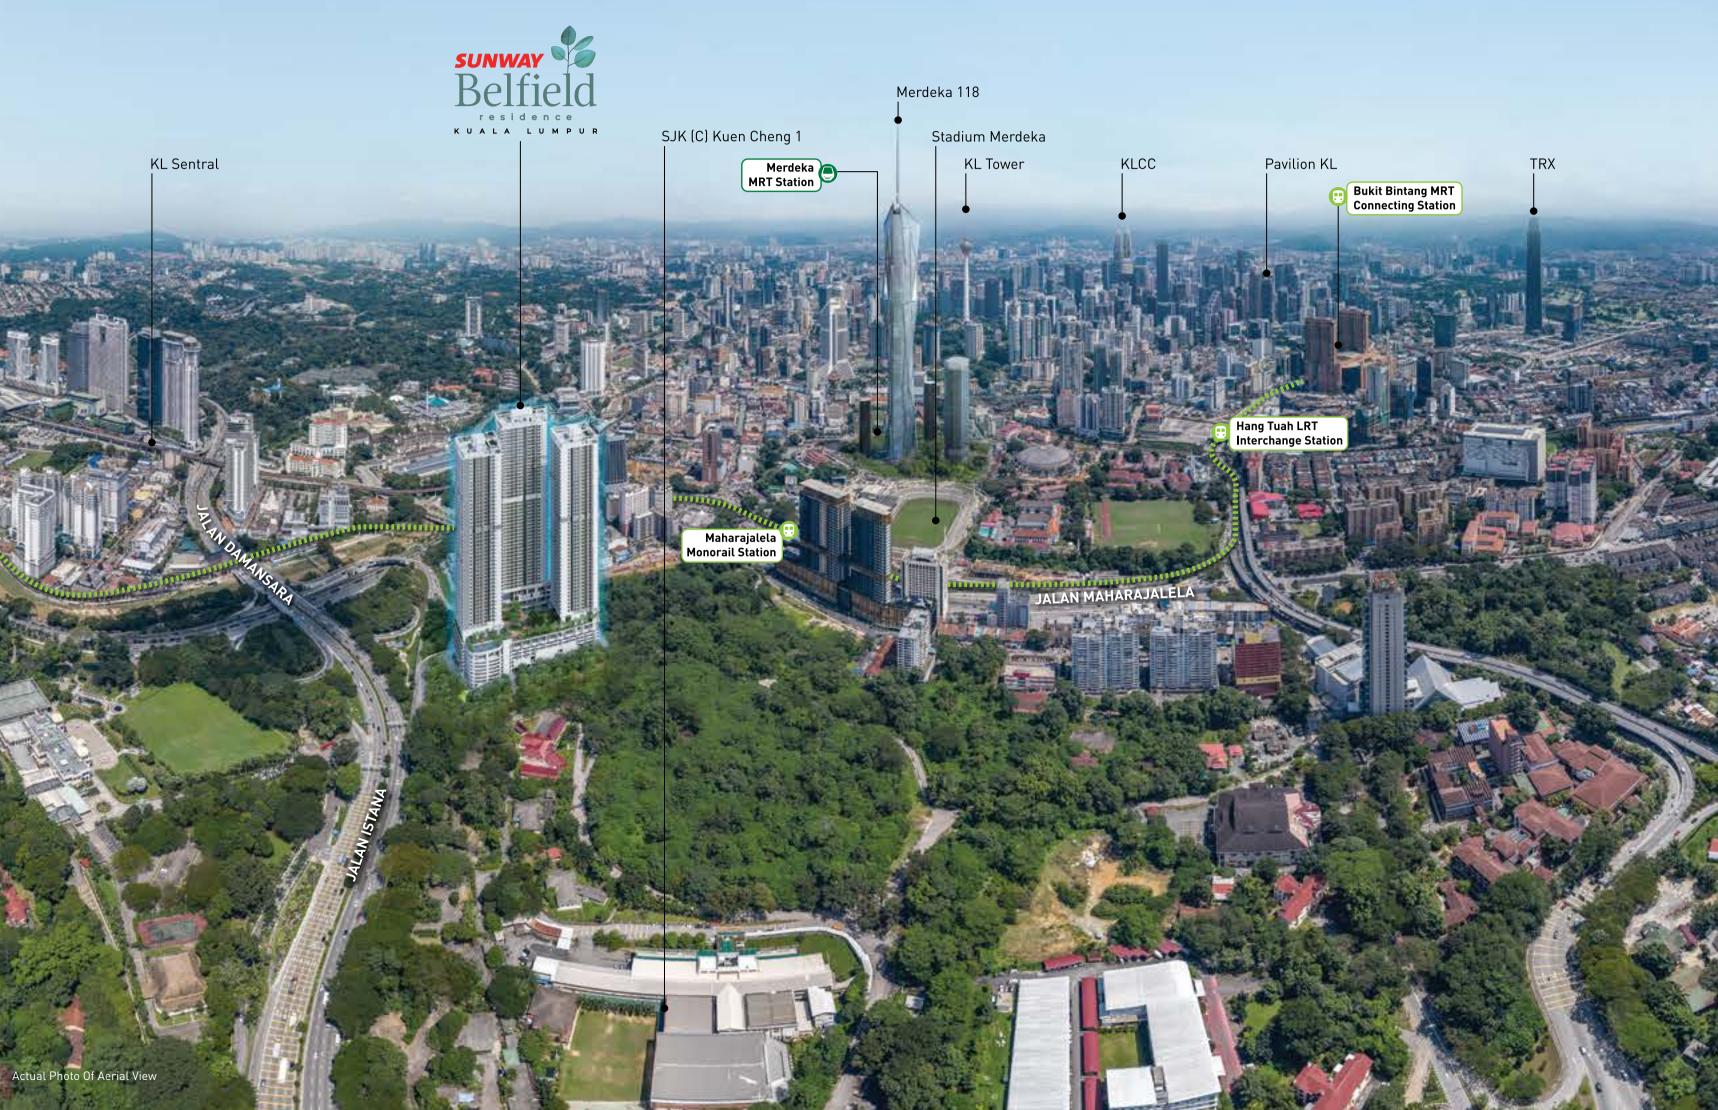

### CITY **CONVENIENCES**

Sunway Belfield is surrounded by walkable locations with access to various amenities close by. From tourist attractions to schools, shopping to cuisine, this convenience is a welcoming escape from traffic jams.

#### **CONVENIENCES WITHIN REACH**

- 400m to Maharajalela Monorail Station
- 1 station to Hang Tuah LRT Interchange Station
- 2 stations to KL Sentral Transportation Hub
- 3 stations to Bukit Bintang MRT Connecting Station
- 800m to Chinatown, Petaling Street
- 800m to Merdeka 118
- 880m to Merdeka MRT station

#### **EDUCATIONAL INSTITUTIONS**

- 400m to SJK (C) Kuen Cheng 1
- 1.7km to Kuen Cheng Secondary School
- 4.5km to Alice Smith Primary School
- 5.2km to Taylor's International School KL

#### 400m to SJK (C) Kuen Cheng 1 3.3km to Pavilion KL

4.4km to KLCC

3.8km to Sunway Velocity Mall & Sunway Medical Centre Velocity

Transportation Hub For KLIA Express Rail Link, KLIA Transit, LRT, KTM Komuter, KTM Intercity & KL Monorail

## **CENTRAL TO EVERYTHING**