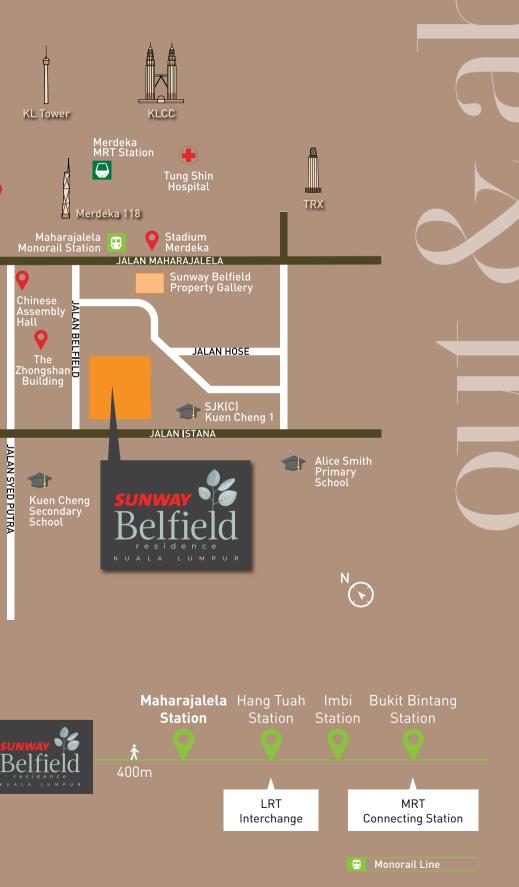

#### **CONVENIENCES WITHIN REACH**

- 400m to Maharajalela Monorail Station
- 1 station to Hang Tuah LRT Interchange Station
- 2 stations to KL Sentral Transportation Hub
- 3 stations to Bukit Bintang MRT Connecting Station
- 800m to Chinatown, Petaling Street
- 800m to Merdeka 118
- 880m to Merdeka MRT station

#### **EDUCATIONAL INSTITUTIONS**

- 400m to SJK (C) Kuen Cheng 1
- 1.7km to Kuen Cheng Secondary School
- 4.5km to Alice Smith Primary School
- 5.2km to Taylor's International School KL

#### 400m to SJK (C) Kuen Cheng 1 3.3km to Pavilion KL

4.4km to KLCC

3.8km to Sunway Velocity Mall & Sunway Medical Centre Velocity

Transportation Hub For KLIA Express Rail Link, KLIA Transit, LRT, KTM Komuter, KTM Intercity & KL Monorail